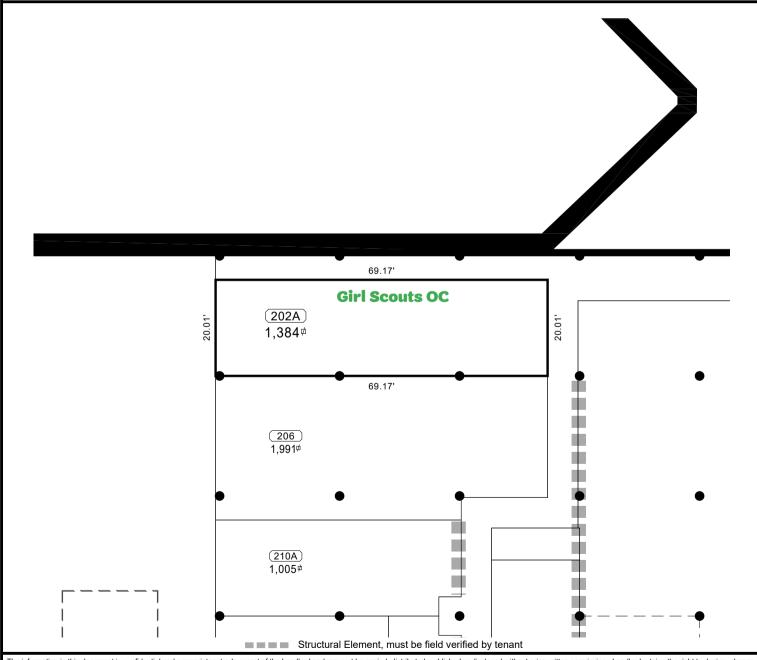

## SHOPS AT MISSION VIEJO

TSD# 202A Level: 01

Simon Property Group 225 W. Washington St. Indianapolis, In 46204

The information in this document is confidential and a proprietary trade secret of the Landlord and may not be copied, distributed, published or disclosed without prior written permission. Landlord retains the right to design, change, alter or modify (without prior written notice) the size and configuration of any or all of the Center or any of the buildings, premises, hallways, malls, corridors, kiosks, tenant spaces or common areas contained therein, including, but not limited to, the identity, size, configuration, location or arrangement of any of the foregoing. This document does not constitute any contract or obligation by the Landlord. Landlord makes no representations or warranties regarding the Center, any premises contained therein, or the accuracy of the information contained in this document. It is the responsibility of Tenant or Tenant's contractor to field verify existing site conditions and dimensions.

**DBA Name:** 

Leasing Agent:

Unit No.

202A

Date: 09/22/20 19:39 Scale: 1" = 20' Corp. No. 9180